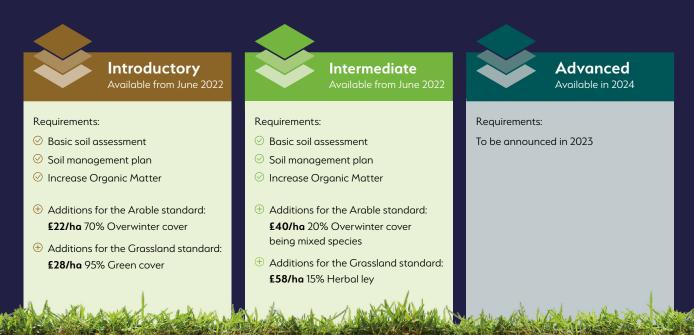

The SFI Soil Standard, available in 2022, aims to improve soil health, structure, organic matter and biology on arable and grassland farms. There are three levels within the SFI Soil Standard.