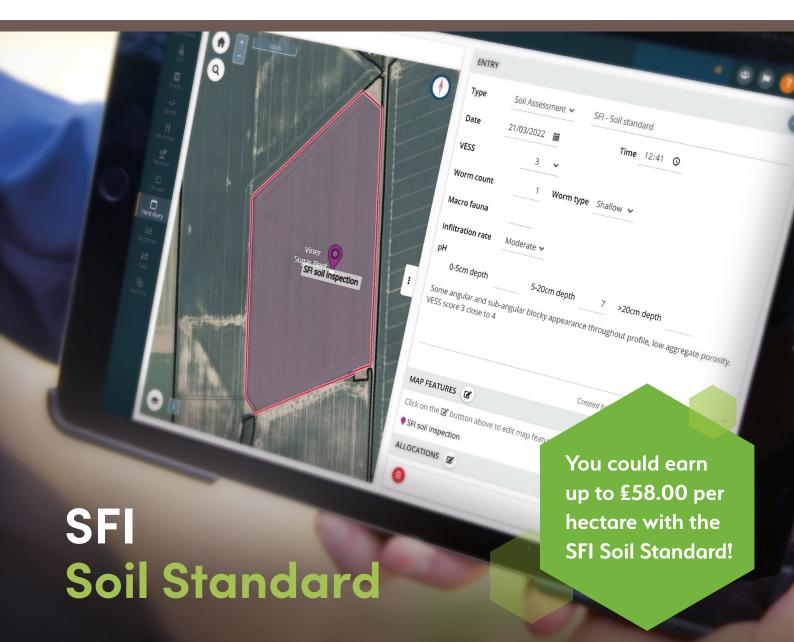

## 📋 Field diary

| * E C ?                                                                                        |
|------------------------------------------------------------------------------------------------|
|                                                                                                |
| t ♥ SFI - Soil standard                                                                        |
| Time 12:41 O                                                                                   |
| ✓   Worm type   Shallow                                                                        |
|                                                                                                |
| 5-20cm depth 7 >20cm depth<br>ar blocky appearance throughout profile, low aggregate porosity. |
| ▲ Created by: Nick Strelczuk, last updated: 20/05/2022                                         |
|                                                                                                |
| e to edit map features for this entry.                                                         |
| DOCUMENTS                                                                                      |
| 19.33 ha) 20/05/2022 - Image 24                                                                |
| A CARLER .                                                                                     |
| PREVIOUS NEXT CLOSE                                                                            |