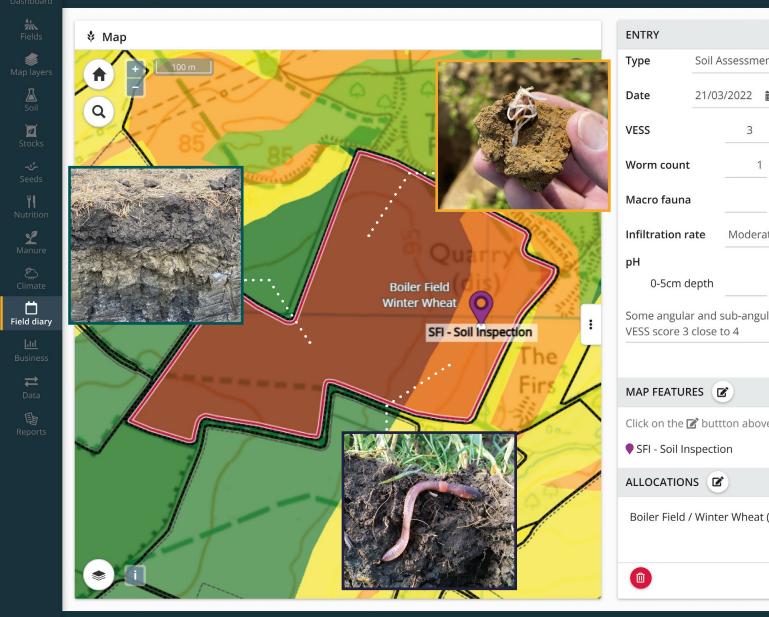

Omnia enables you to identify areas within the field that need improvement and create management strategies to fulfil requirements of the SFI Soil Standard, including:

- Basic soil assessment
- Soil management plan
- Evaluation of organic matter and suggestions for improvement

## 📋 Field diary

| * E C ?                                                                                        |
|------------------------------------------------------------------------------------------------|
|                                                                                                |
| t ♥ SFI - Soil standard                                                                        |
| Time 12:41 O                                                                                   |
| ✓   Worm type   Shallow                                                                        |
|                                                                                                |
| 5-20cm depth 7 >20cm depth<br>ar blocky appearance throughout profile, low aggregate porosity. |
| ▲ Created by: Nick Strelczuk, last updated: 20/05/2022                                         |
|                                                                                                |
| e to edit map features for this entry.                                                         |
| DOCUMENTS                                                                                      |
| 19.33 ha) 20/05/2022 - Image 24                                                                |
| A CARLER .                                                                                     |
| PREVIOUS NEXT CLOSE                                                                            |